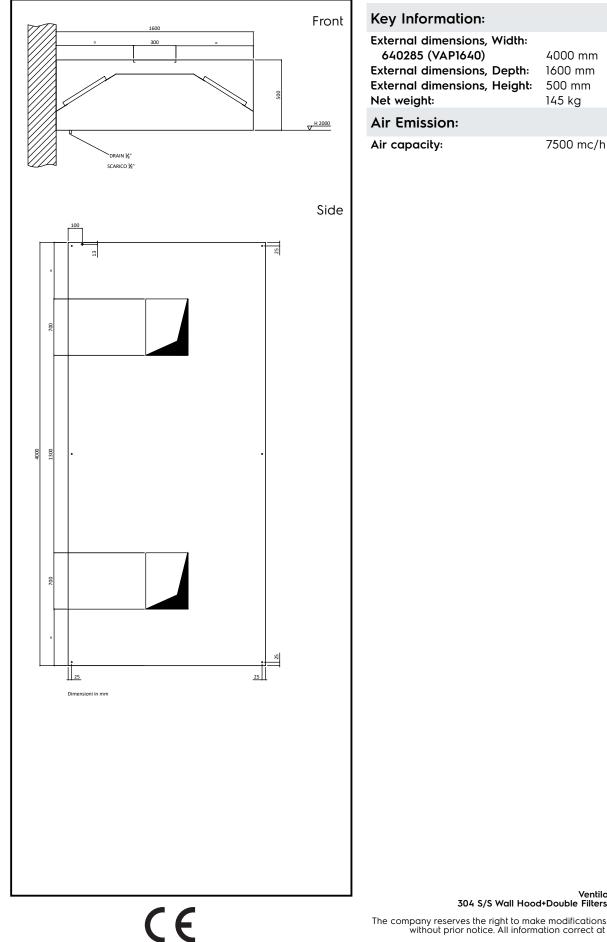

# Electrolux PROFESSIONAL

Ventilation Equipment 304 S/S Wall Hood+Double Filters 4000X1600mm

| ITEM #  |  |
|---------|--|
| MODEL # |  |
| NAME #  |  |
| SIS #   |  |
| AIA #   |  |
|         |  |

The rear baffle directs the fumes towards the filter surface, condensing the steam which is then conveyed through the outer ducting into the discharge. Suitable for use where large volumes of steam must be exhausted (i.e. ovens, dishwashers, pan washers, etc.)

## Main Features

- External panels with upturned edges to avoid injuries.
- Prearranged for installation of lighting.
- Perimetral welded gutter with condensate drain (diam.= 3/8").
- Low noise level.

#### Construction

- Eyebolts and screw anchors for ceiling installation.
- Labyrinth filters guarantee constant filtration to avoid clogging and to protect against fire.
- 304 AISI stainless steel blind panels for a correct exhaustion.
- Outlet holes are sized in order to minimize drops in pressure.
- Internal baffle to facilitate steam condensation and collection.
- Entirely constructed in 304 AISI stainless steel.
- 304 AISI stainless steel labyrinth filters easily removable for cleaning.