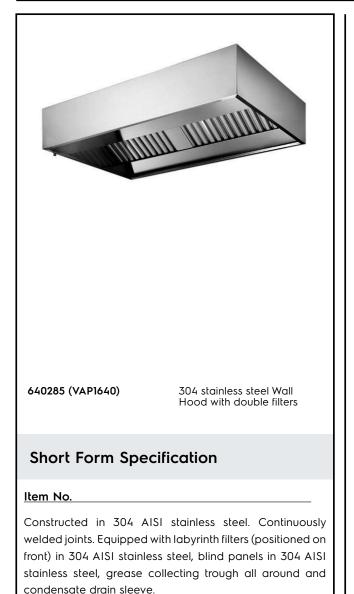

# Electrolux PROFESSIONAL

Ventilation Equipment 304 S/S Wall Hood+Double Filters 4000X1600mm

| ITEM #  |  |
|---------|--|
| MODEL # |  |
| NAME #  |  |
| SIS #   |  |
| AIA #   |  |
|         |  |

The rear baffle directs the fumes towards the filter surface, condensing the steam which is then conveyed through the outer ducting into the discharge. Suitable for use where large volumes of steam must be exhausted (i.e. ovens, dishwashers, pan washers, etc.)